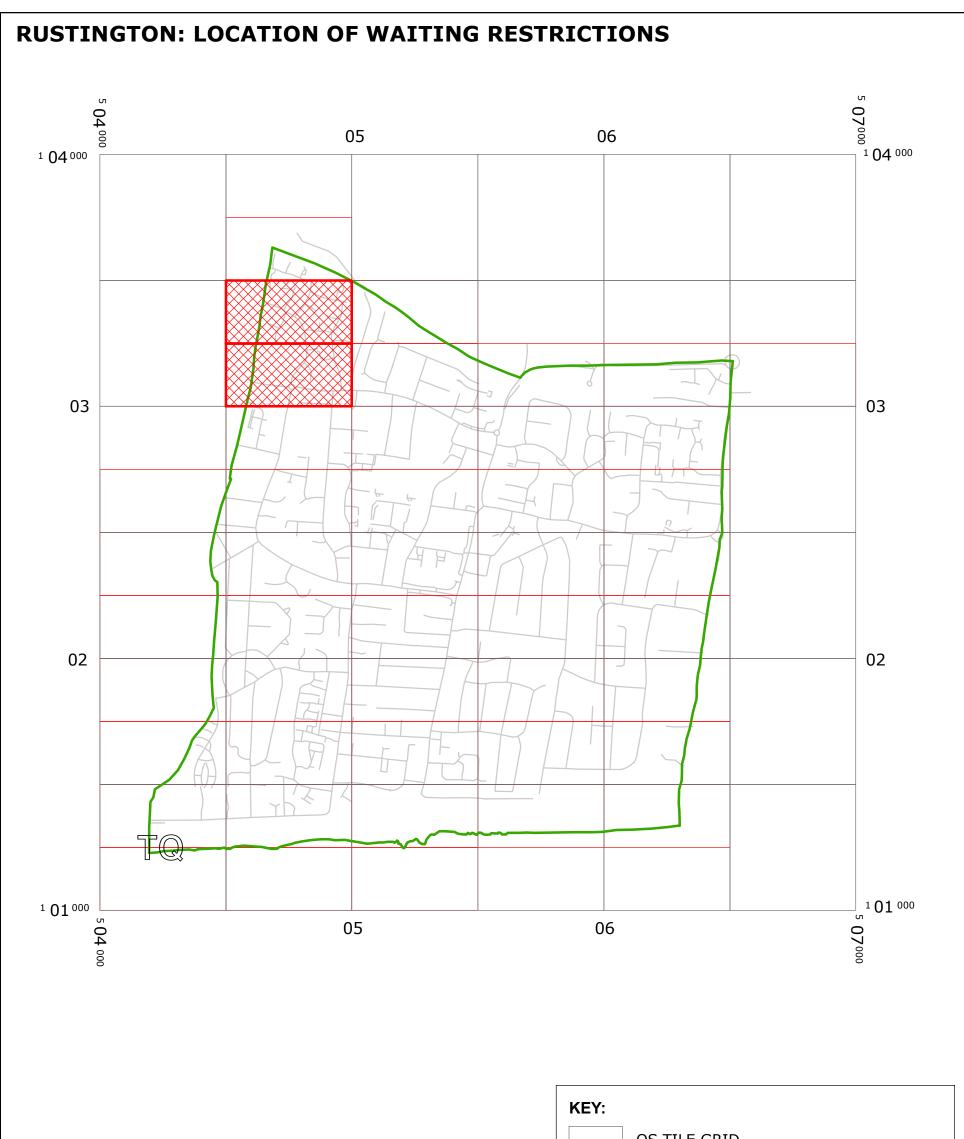

# **Key for Waiting Restrictions**

All areas over which the provision of the orders apply are defined by the shaded areas as shown on the following plans plus a contiguous area not indicated on the plans of verge and/or footway between the carriageway edge and the highway boundary. The plans in this schedule are based upon grid references of the Ordnance Survey National Grid defined by the OSGB 36 triangulation.

## Prohibition of waiting at any time