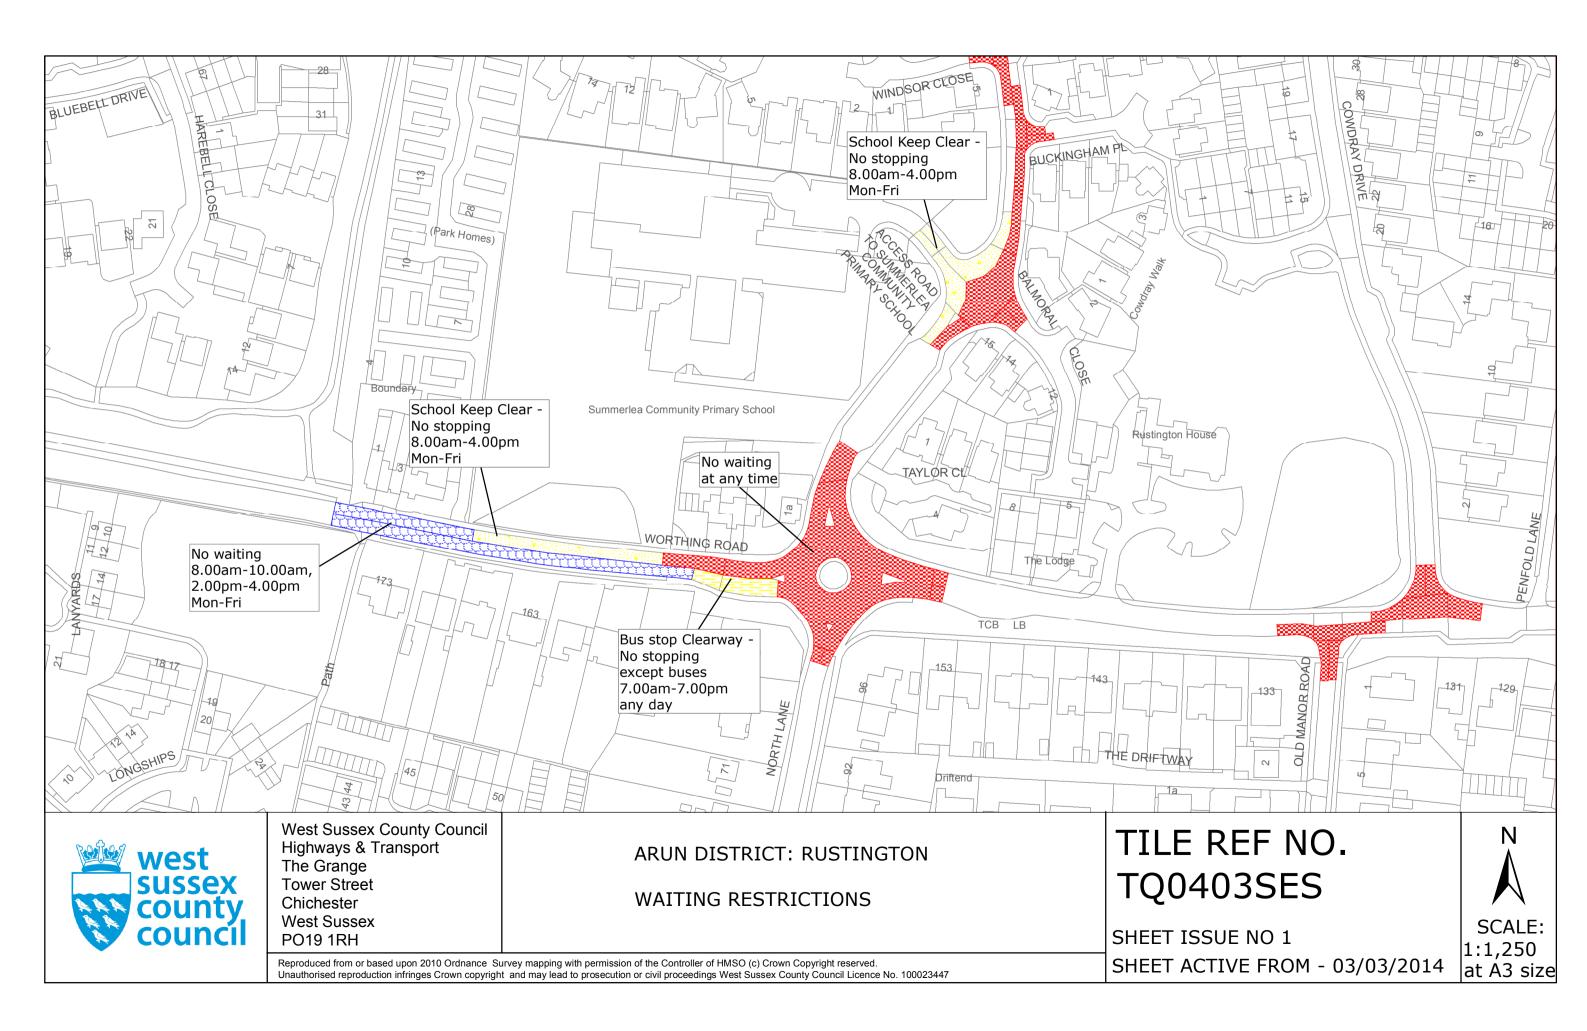

# **Key for Waiting Restrictions**

All areas over which the provision of the orders apply are defined by the shaded areas as shown on the following plans plus a contiguous area not indicated on the plans of verge and/or footway between the carriageway edge and the highway boundary. The plans in this schedule are based upon grid references of the Ordnance Survey National Grid defined by the OSGB 36 triangulation.

## Prohibition of waiting at any time

## Clearways

1111

### SCHEDULE Plans to be Inserted

TQ0403SEN (Issue Number 1) TQ0403SES (Issue Number 1)

)

))

)

)

)

THE Common Seal of THE WEST SUSSEX COUNTY COUNCIL was hereto affixed the TWEMT7 SEVENTEL day of FEBLUARY 2014