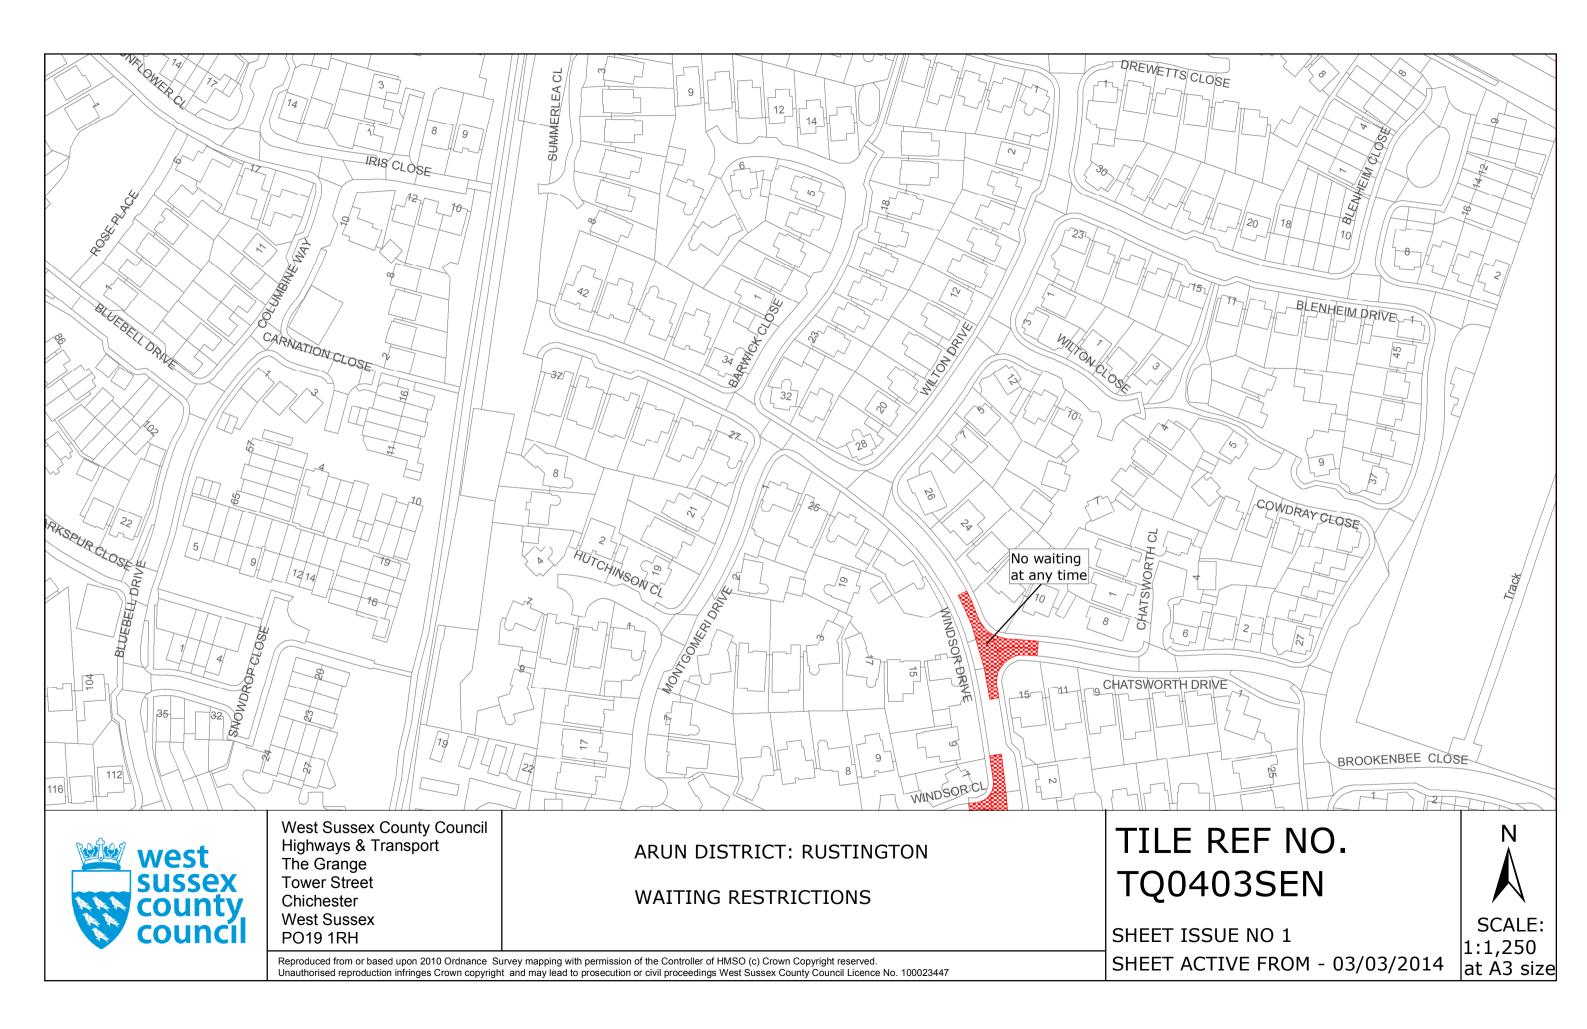

### SCHEDULE Plans to be Inserted

TQ0403SEN (Issue Number 1) TQ0403SES (Issue Number 1)

)

))

)

)

)

THE Common Seal of THE WEST SUSSEX COUNTY COUNCIL was hereto affixed the TWEMT7 SEVENTEL day of FEBLUARY 2014